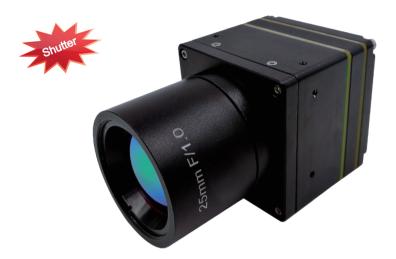

# TC388G|TC688G

## **Thermal Imaging Cores**

**TC388G|TC688G** are the thermal imaging camera cores with advanced reliable shutter, it can provide stable and high quality thermal images and videos. It can be easily integrated into defense, security and surveillance systems.

#### **PRODUCT FEATURE**

- 17µm pixel pitch, NETD≤60mK
- 50Hz imaging frequency, 3s for start-up
- **IVE** technology

- Ultra-low power consumption (less than 1.5W)
- Customizable interfaces